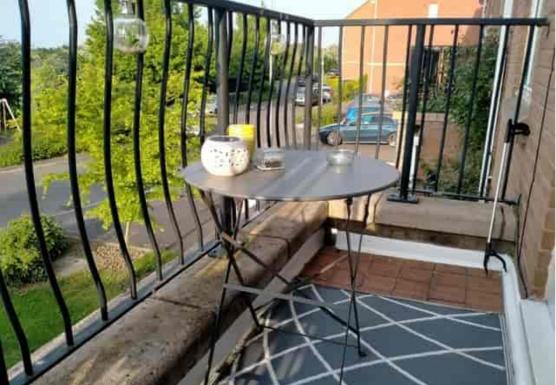

#### LOUNGE

16'1 x12'4

UPVC sealed double glazed window, wall mounted real flame effect fire, TV point, radiator, UPVC sealed double glazed french doors leading to balcony with open views.