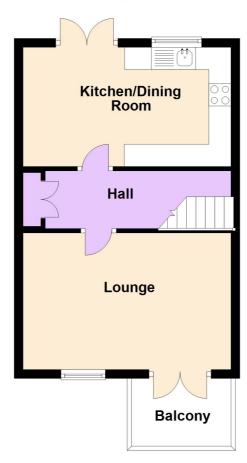

#### FIRST FLOOR LANDING

Large storage cupboard, stairs to second floor accommodation, radiator.

## KITCHEN/DINING ROOM

16'1 x 10'5

Comprising single drainer sink unit with cupboards under, matching range of base units with work surfaces over, drawers and cupboards under, complimentary wall mounted eye level cupboards, built in cooker and four piece gas hob with extractor fan over set in stainless steel hood with matching splash back, fridge/freezer space, plumbing for dishwasher, tiled splash backs, radiator, UPVC sealed double glazed window, UPVC sealed double glazed french doors to Juliet balcony overlooking rear garden.

#### LOUNGE

16'1 x12'4

UPVC sealed double glazed window, wall mounted real flame effect fire, TV point, radiator, UPVC sealed double glazed french doors leading to balcony with open views.

#### **FLOOR PLANS**

Purchasers should note that if a floor plan is included within property particulars it is intended to show the relationship between rooms and does not reflect exact dimensions or indeed seek to exactly replicate the layout of the property. Floor plans are produced for guidance only and are not to scale. Purchasers must satisfy themselves of matters of importance by inspection or advice from their Surveyor or Solicitor.

# **Ground Floor**

First Floor