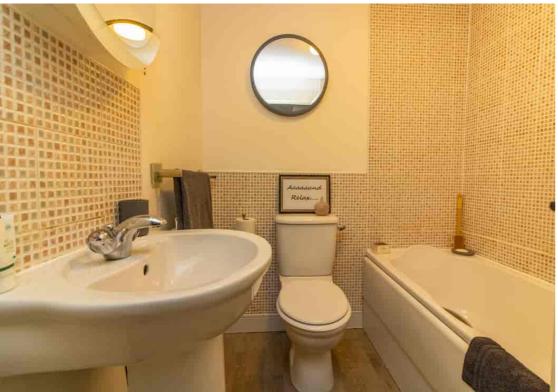

#### **FAMILY BATHROOM**

6'10 x 5'10

Three piece suite comprising panelled bath, pedestal wash hand basin and low level WC, tiled splash backs, radiator.