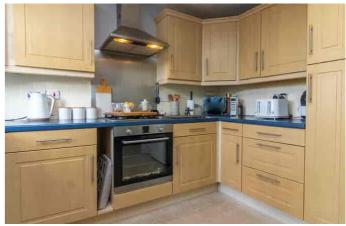

## KITCHEN/DINING ROOM

16'1 x 10'5

Comprising single drainer sink unit with cupboards under, matching range of base units with work surfaces over, drawers and cupboards under, complimentary wall mounted eye level cupboards, built in cooker and four piece gas hob with extractor fan over set in stainless steel hood with matching splash back, fridge/freezer space, plumbing for dishwasher, tiled splash backs, radiator, UPVC sealed double glazed window, UPVC sealed double glazed french doors to Juliet balcony overlooking rear garden.