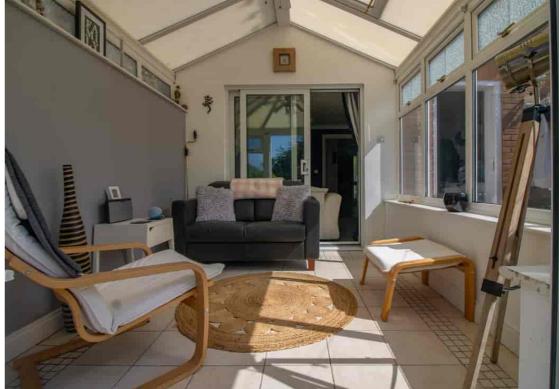

## CONSERVATORY

10' x 8'6

UPVC sealed double glazed windows overlooking gardens, tiled floor, UPVC sealed double glazed french doors leading to rear aspect.