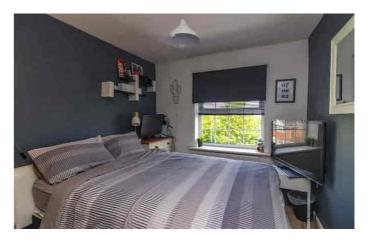

#### BEDROOM1

10'7 x 10'3

Radiator, UPVC sealed double glazed window, built in wardrobes.

#### BEDROOM 2

10'4 x 8'5

Radiator, UPVC sealed double glazed window, built in wardrobes.

#### **BEDROOM3**

12'3 x 7'6

Radiator, UPVC sealed double glazed window.