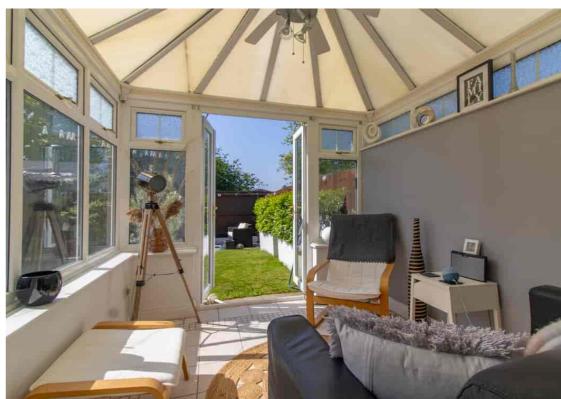

## CONSERVATORY

10' x 8'6

UPVC sealed double glazed windows overlooking gardens, tiled floor, UPVC sealed double glazed french doors leading to rear aspect.