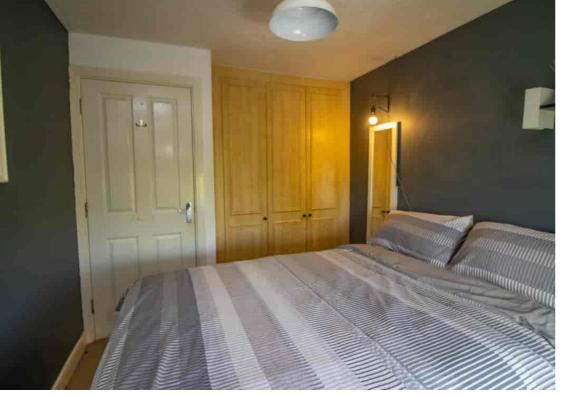

#### BEDROOM1

10'7 x 10'3

Radiator, UPVC sealed double glazed window, built in wardrobes.

#### BEDROOM 2

10'4 x 8'5

Radiator, UPVC sealed double glazed window, built in wardrobes.

#### **BEDROOM3**

12'3 x 7'6

Radiator, UPVC sealed double glazed window.