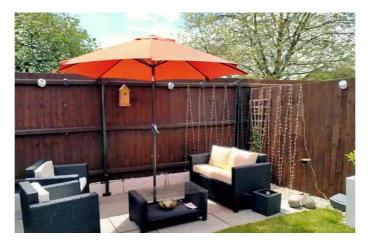

#### **OUTSIDE**

Driveway to front for two cars leading to single garage with up and over door, power and light, open plan lawns. Patio area to rear leading to lawns with well stocked evergreen borders, further rear patio sitting area