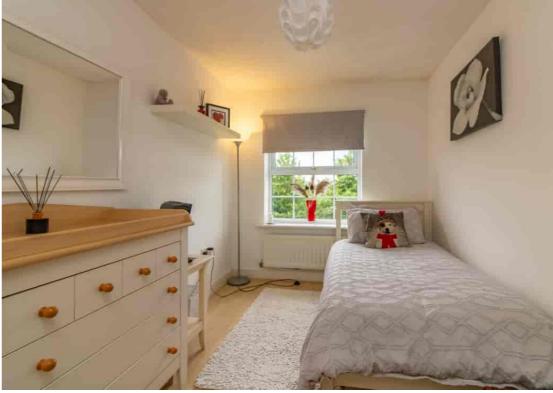

#### BEDROOM1

10'7 x 10'3

Radiator, UPVC sealed double glazed window, built in wardrobes.

#### BEDROOM 2

10'4 x 8'5

Radiator, UPVC sealed double glazed window, built in wardrobes.

#### **BEDROOM3**

12'3 x 7'6

Radiator, UPVC sealed double glazed window.