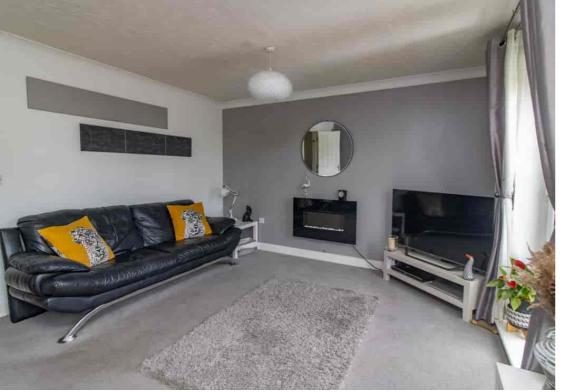

#### LOUNGE

16'1 x12'4

UPVC sealed double glazed window, wall mounted real flame effect fire, TV point, radiator, UPVC sealed double glazed french doors leading to balcony with open views.