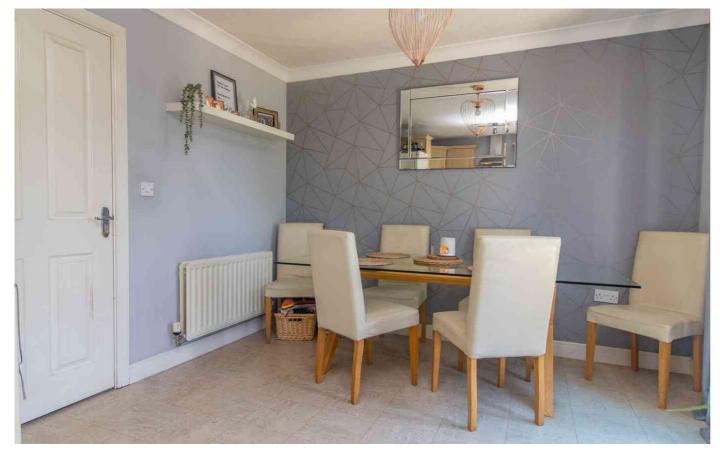

## KITCHEN/DINING ROOM

16'1 x 10'5

Comprising single drainer sink unit with cupboards under, matching range of base units with work surfaces over, drawers and cupboards under, complimentary wall mounted eye level cupboards, built in cooker and four piece gas hob with extractor fan over set in stainless steel hood with matching splash back, fridge/freezer space, plumbing for dishwasher, tiled splash backs, radiator, UPVC sealed double glazed window, UPVC sealed double glazed french doors to Juliet balcony overlooking rear garden.