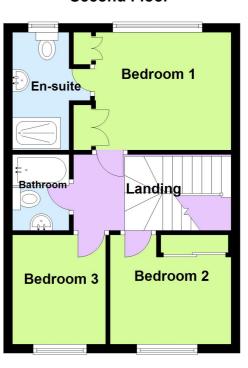

#### BEDROOM1

10'7 x 10'3

Radiator, UPVC sealed double glazed window, built in wardrobes.

## **EN-SUITE SHOWER ROOM**

Three piece suite comprising tiled shower cubicle, pedestal wash hand basin and low level WC, radiator, UPVC sealed double glazed window, tiled floor, tiled splash back.

#### BEDROOM 2

10'4 x 8'5

Radiator, UPVC sealed double glazed window, built in wardrobes.

#### **BEDROOM3**

12'3 x 7'6

Radiator, UPVC sealed double glazed window.

#### **FAMILY BATHROOM**

6'10 x 5'10

Three piece suite comprising panelled bath, pedestal wash hand basin and low level WC, tiled splash backs, radiator.

# **Second Floor**