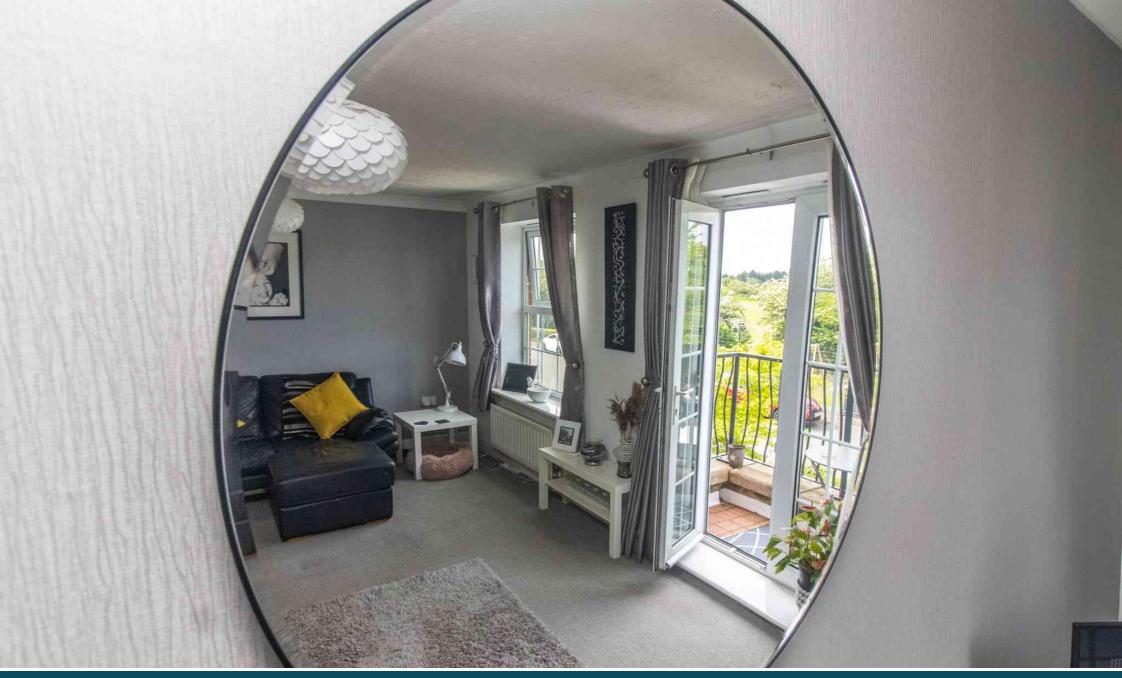

#### LOUNGE

16'1 x12'4

UPVC sealed double glazed window, wall mounted real flame effect fire, TV point, radiator, UPVC sealed double glazed french doors leading to balcony with open views.