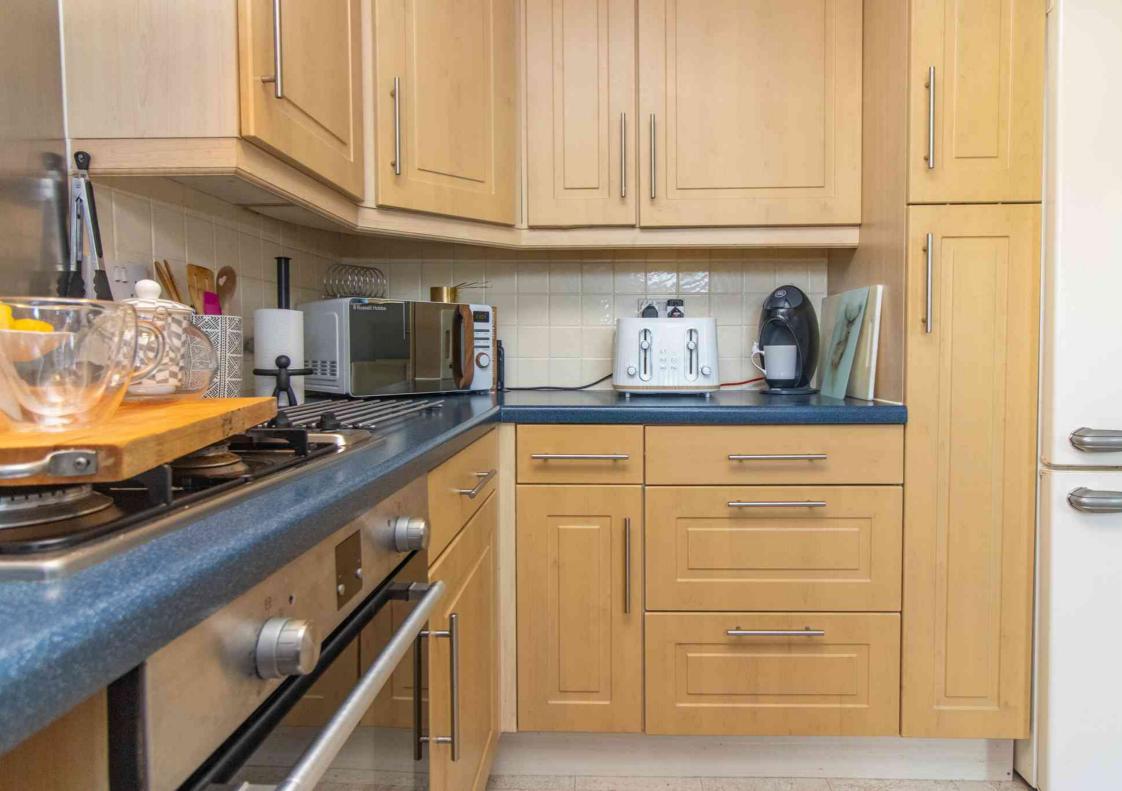

## KITCHEN/DINING ROOM

16'1 x 10'5

Comprising single drainer sink unit with cupboards under, matching range of base units with work surfaces over, drawers and cupboards under, complimentary wall mounted eye level cupboards, built in cooker and four piece gas hob with extractor fan over set in stainless steel hood with matching splash back, fridge/freezer space, plumbing for dishwasher, tiled splash backs, radiator, UPVC sealed double glazed window, UPVC sealed double glazed french doors to Juliet balcony overlooking rear garden.