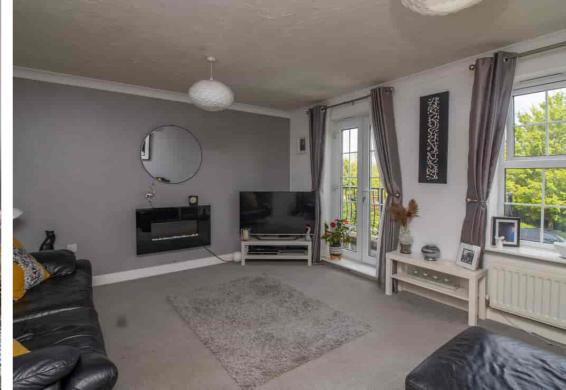

#### LOUNGE

16'1 x12'4

UPVC sealed double glazed window, wall mounted real flame effect fire, TV point, radiator, UPVC sealed double glazed french doors leading to balcony with open views.