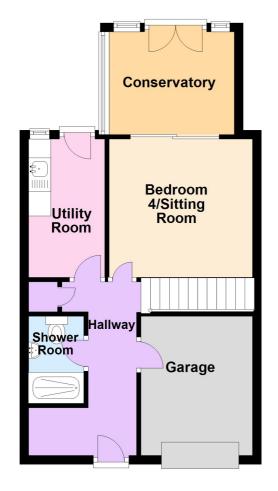

#### **ENTRANCE HALL**

Stairs leading to first floor accommodation, shelved airing cupboard, radiator, private door to garage.

#### SITTING ROOM/BEDROOM 4

11'2 x 10'6

Radiator, UPVC sealed double glazed sliding patio door leading to:

## CONSERVATORY

10' x 8'6

UPVC sealed double glazed windows overlooking gardens, tiled floor, UPVC sealed double glazed french doors leading to rear aspect.

### **UTILITY ROOM**

8'6 x 5'4

Single drainer sink unit with cupboard under, work surface with utility space under with plumbing for washing machine and tumble dryer, concealed central heating boiler, sealed double glazed door leading to rear aspect, radiator.

#### SHOWER ROOM

Three piece suite comprising tiled shower cubicle, pedestal wash hand basin and low level WC, radiator.

#### **FLOOR PLANS**

Purchasers should note that if a floor plan is included within property particulars it is intended to show the relationship between rooms and does not reflect exact dimensions or indeed seek to exactly replicate the layout of the property. Floor plans are produced for guidance only and are not to scale. Purchasers must satisfy themselves of matters of importance by inspection or advice from their Surveyor or Solicitor.

# **Ground Floor**

First Floor