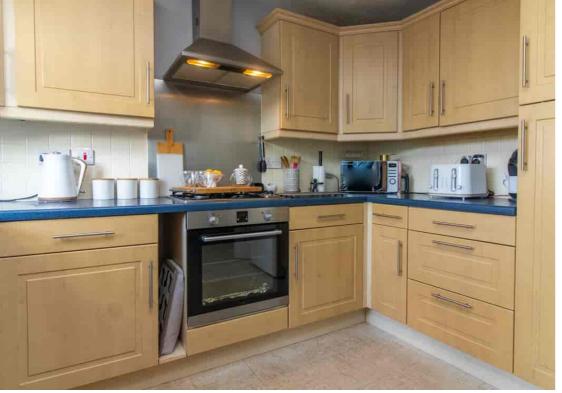

## KITCHEN/DINING ROOM

16'1 x 10'5

Comprising single drainer sink unit with cupboards under, matching range of base units with work surfaces over, drawers and cupboards under, complimentary wall mounted eye level cupboards, built in cooker and four piece gas hob with extractor fan over set in stainless steel hood with matching splash back, fridge/freezer space, plumbing for dishwasher, tiled splash backs, radiator, UPVC sealed double glazed window, UPVC sealed double glazed french doors to Juliet balcony overlooking rear garden.