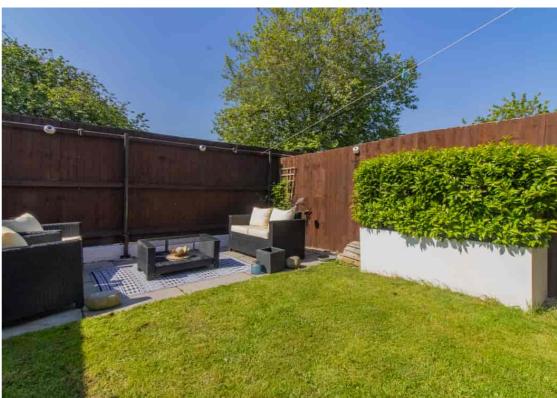

#### **OUTSIDE**

Driveway to front for two cars leading to single garage with up and over door, power and light, open plan lawns. Patio area to rear leading to lawns with well stocked evergreen borders, further rear patio sitting area