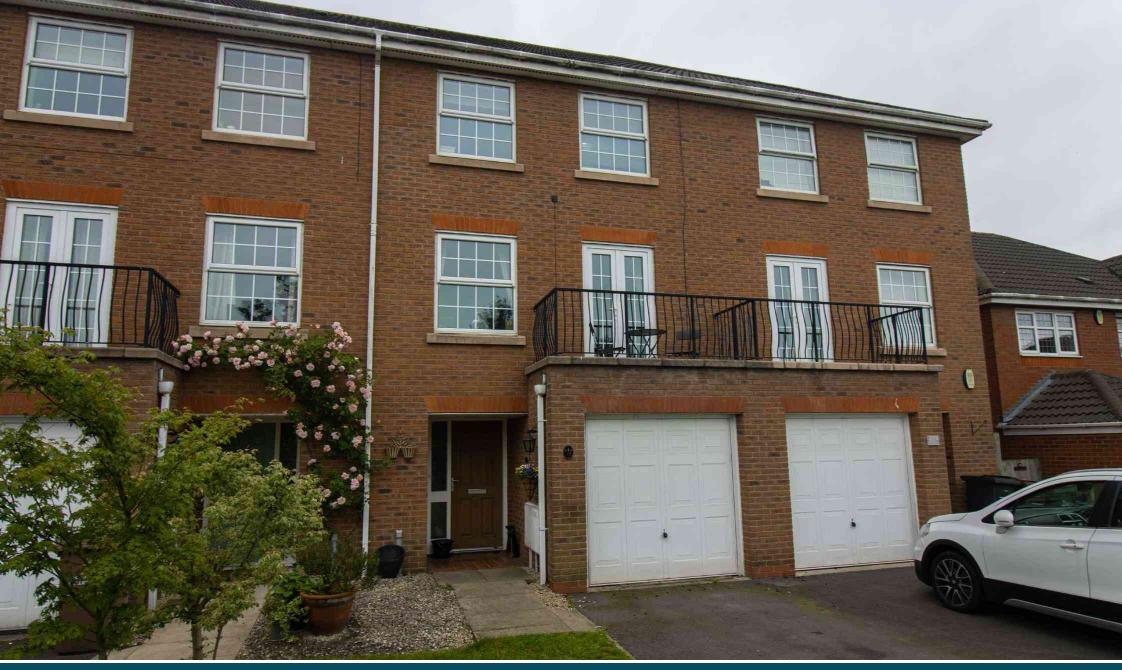

# Property at a glance:

- Three Story Family Home
- Four Bedrooms
- Bathroom
- Shower room & En-Suite
- Ample Parking & Garage
- Gas Heating & Double Glazing
- Open Views
- Sought After Location
- Viewing Essential

Well presented spacious three story four bedroomed family home situated in this small and select development with open views to front aspect. The well planned centrally heated accommodation briefly comprises to the ground floor entrance hall, shower room, bedroom/sitting room and conservatory, to the first floor lounge with balcony with open views and kitchen/dining room and to the second floor master bedroom with en-suite, two further bedrooms and family bathroom. The property stands with well presented gardens to rear with driveway to front providing parking for two cars leading to single garage. We highly recommend a early viewing on this spacious home which would ideally suit the growing family.

#### **OUTSIDE**

Driveway to front for two cars leading to single garage with up and over door, power and light, open plan lawns. Patio area to rear leading to lawns with well stocked evergreen borders, further rear patio sitting area