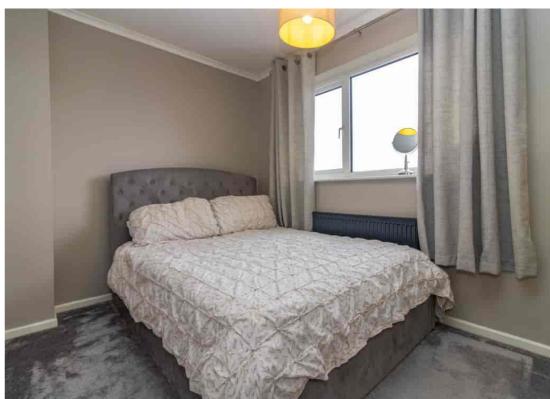

# **BEDROOM THREE**

7' 8" x 10' 6" (2.34m x 3.20m) UPVC double glazed window to front aspect, radiator and light point.

#### **BEDROOM FOUR**

 $6'9" \times 9'8" (2.06m \times 2.95m)$  UPVC double glazed window to front aspect, radiator and light point.