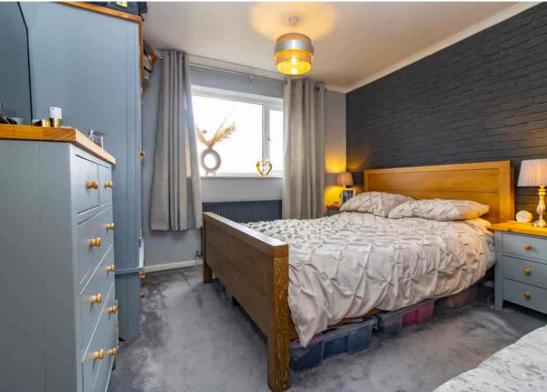

#### **BEDROOM ONE**

 $10' 6" \times 10' 9" (3.20m \times 3.28m)$  UPVC double glazed window to rear aspect, radiator and light point.

#### **BEDROOM TWO**

9' 8" x 10' 9"  $(2.95\,\mathrm{m}\,\mathrm{x}\,3.28\,\mathrm{m})$  UPVC double glazed window to rear aspect, radiator and light point.