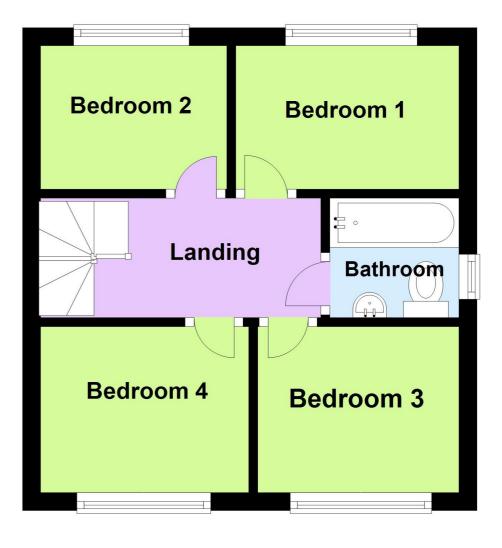

# FIRST FLOOR LANDING

With stairs rising to first floor, oak banister and glazed balustrade, UPVC, double glazed window to side aspect loft access and access to all rooms via oak affect doors:

£320,000 Freehold

#### **BEDROOM ONE**

 $10' 6" \times 10' 9" (3.20m \times 3.28m)$  UPVC double glazed window to rear aspect, radiator and light point.

#### **BEDROOM TWO**

9' 8" x 10' 9"  $(2.95\,\mathrm{m}\,\mathrm{x}\,3.28\,\mathrm{m})$  UPVC double glazed window to rear aspect, radiator and light point.

# **BEDROOM THREE**

7' 8" x 10' 6" (2.34m x 3.20m) UPVC double glazed window to front aspect, radiator and light point.

#### **BEDROOM FOUR**

 $6'9" \times 9'8" (2.06m \times 2.95m)$  UPVC double glazed window to front aspect, radiator and light point.

# **FAMILY BATHROOM**

6' 0" x 7' 7" (1.83m x 2.31m) Re fitted with a matching three piece suite comprising panelled bath with glazed shower screen over and electric shower, vanity wash hand basin and unit and low level WC, chrome affect heated towel rail, luxury vinyl flooring, extractor and UPVC double glazed window to side aspect.

# **FLOOR PLAN**

Purchasers should note that if a floor plan is included within property particulars it is intended to show the relationship between rooms and does not reflect exact dimensions or indeed seek to exactly replicate the layout of the property. Floor plans are produced for guidance only and are not to scale. Purchasers must satisfy themselves of matters of importance by inspection or advice from their Surveyor or Solicitor.