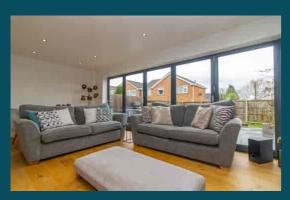

# **LOUNGE DINING ROOM**

13' 8"  $\times$  20' 6" (4.17m  $\times$  6.25m) With feature five section aluminium bi fold door to rear aspect, , inset wood burning stone, oak flooring, two radiators, t.v point, and built in storage cupboard and spot lighting.