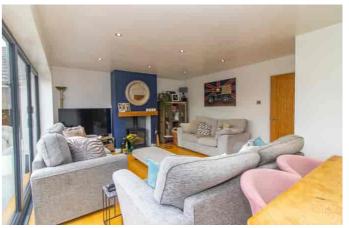

# **LOUNGE DINING ROOM**

13' 8"  $\times$  20' 6" (4.17m  $\times$  6.25m) With feature five section aluminium bi fold door to rear aspect, , inset wood burning stone, oak flooring, two radiators, t.v point, and built in storage cupboard and spot lighting.