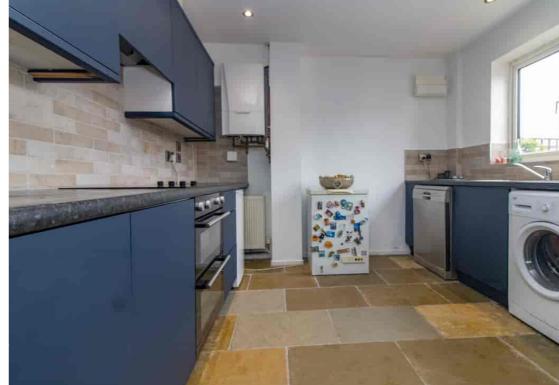

#### **KITCHEN**

10' 0" x 10' 3"  $(3.05\,\mathrm{m}\,\mathrm{x}\,3.12\,\mathrm{m})$  Re fitted and comprising sink unit with cupboards under, matching range of base units with work surface over, drawers and cupboards under, complimentary wall mounted eye level cupboards, built in oven and four piece hob with extractor fan over, tiled splash back, plumbing for dishwasher, space for fridge freezer and washing machine, wall mounted gas boiler, Stone affect flooring, recessed spotlights, UPVC sealed double glazed windows to front aspect.