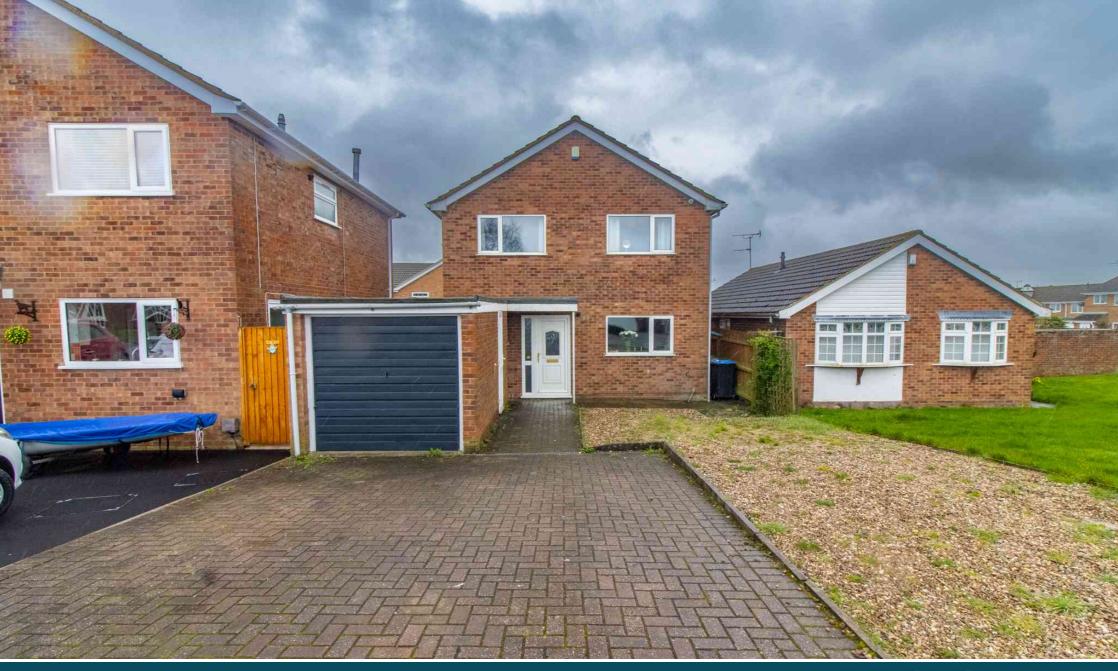

# Property at a glance:

- Detached Family Home
- Driveway & Garage
- Re fitted Bathroom & Kitchen
- Four Bedrooms
- Gas Central Heating and Double Glazing
- Modernised and upgraded throughout

This superbly presented and spacious modern, four bedroom detached home is situated in the popular location of Broughton Astley. The property offers modernised and upgraded internal accommodation which includes entrance hall, spacious, re fitted ground floor wc/cloakroom, lounge dining room with wood burning stove and feature bifold doors, re fitted kitchen, first floor landing giving access to four bedrooms and a re fitted family bathroom, rear garden with raised patio area and lawns with, generous block paved driveway and single garage to the front aspect.

### **OUTSIDE**

The property benefits from an extensive block paved and gravelled driveway providing off road parking for multiple vehicles, single garage with up and over door. There is side gated access leading to the rear garden which has a raised porcelain patio area and lawned garden.