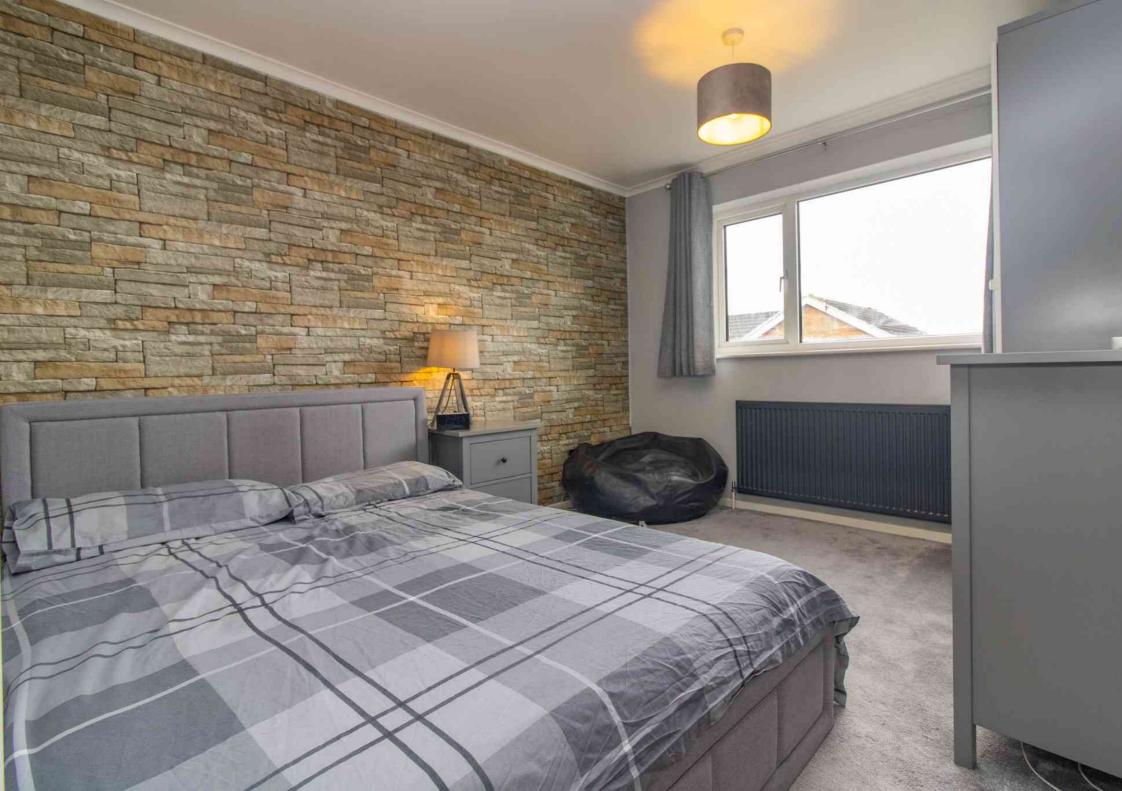

#### **BEDROOM ONE**

 $10' 6" \times 10' 9" (3.20m \times 3.28m)$  UPVC double glazed window to rear aspect, radiator and light point.

#### **BEDROOM TWO**

9' 8" x 10' 9"  $(2.95\,\mathrm{m}\,\mathrm{x}\,3.28\,\mathrm{m})$  UPVC double glazed window to rear aspect, radiator and light point.

# **BEDROOM THREE**

7' 8" x 10' 6" (2.34m x 3.20m) UPVC double glazed window to front aspect, radiator and light point.

#### **BEDROOM FOUR**

 $6'9" \times 9'8" (2.06m \times 2.95m)$  UPVC double glazed window to front aspect, radiator and light point.