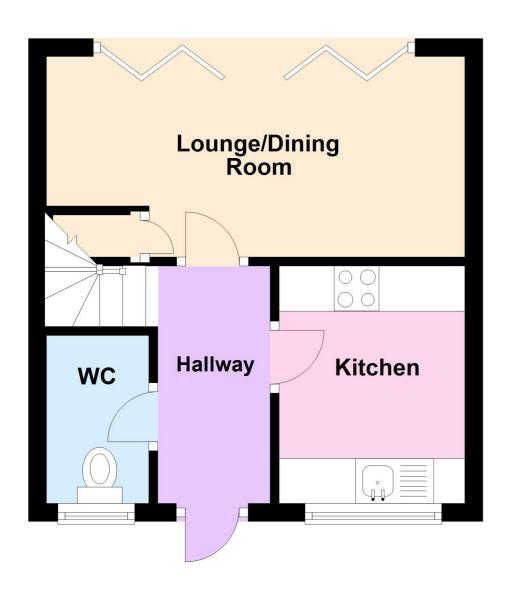

# **ENTRANCE HALLWAY**

Entered via a UPVC double glazed door, stone effect flooring, spotlight, radiator and stairs rising to first floor.

#### **KITCHEN**

10' 0" x 10' 3"  $(3.05\,\mathrm{m}\,\mathrm{x}\,3.12\,\mathrm{m})$  Re fitted and comprising sink unit with cupboards under, matching range of base units with work surface over, drawers and cupboards under, complimentary wall mounted eye level cupboards, built in oven and four piece hob with extractor fan over, tiled splash back, plumbing for dishwasher, space for fridge freezer and washing machine, wall mounted gas boiler, Stone affect flooring, recessed spotlights, UPVC sealed double glazed windows to front aspect.

# **LOUNGE DINING ROOM**

13' 8"  $\times$  20' 6" (4.17m  $\times$  6.25m) With feature five section aluminium bi fold door to rear aspect, , inset wood burning stone, oak flooring, two radiators, t.v point, and built in storage cupboard and spot lighting.

# **CLOAKROOM**

5' 2" x 6' 7" (1.57 m x 2.01 m) UPVC double glazed opaque window to front aspect, low level wc, vanity wash hand basin, chrome affect heated towel rail, stone affect flooring and ceiling spot lighting.

# **FLOOR PLAN**

Purchasers should note that if a floor plan is included within property particulars it is intended to show the relationship between rooms and does not reflect exact dimensions or indeed seek to exactly replicate the layout of the property. Floor plans are produced for guidance only and are not to scale. Purchasers must satisfy themselves of matters of importance by inspection or advice from their Surveyor or Solicitor.