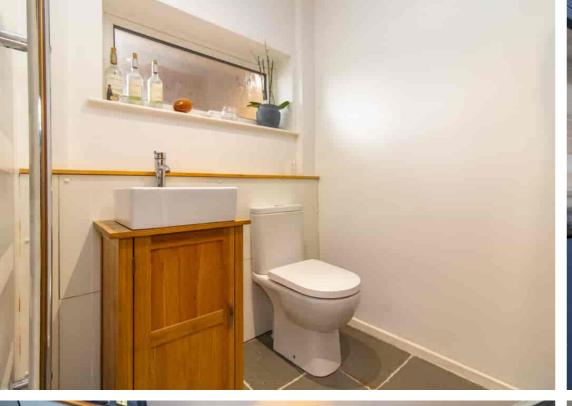

# **CLOAKROOM**

5' 2" x 6' 7" (1.57 m x 2.01 m) UPVC double glazed opaque window to front aspect, low level wc, vanity wash hand basin, chrome affect heated towel rail, stone affect flooring and ceiling spot lighting.