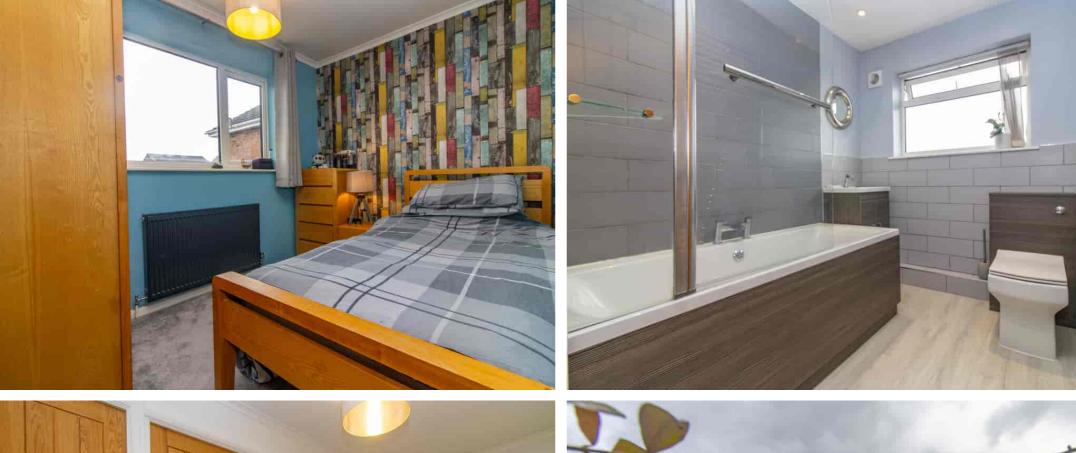

#### **BEDROOM ONE**

 $10' 6" \times 10' 9" (3.20m \times 3.28m)$  UPVC double glazed window to rear aspect, radiator and light point.

#### **BEDROOM TWO**

9' 8" x 10' 9"  $(2.95\,\mathrm{m}\,\mathrm{x}\,3.28\,\mathrm{m})$  UPVC double glazed window to rear aspect, radiator and light point.

# **BEDROOM THREE**

7' 8" x 10' 6" (2.34m x 3.20m) UPVC double glazed window to front aspect, radiator and light point.

#### **BEDROOM FOUR**

 $6'9" \times 9'8" (2.06m \times 2.95m)$  UPVC double glazed window to front aspect, radiator and light point.

# **FAMILY BATHROOM**

6' 0" x 7' 7" (1.83m x 2.31m) Re fitted with a matching three piece suite comprising panelled bath with glazed shower screen over and electric shower, vanity wash hand basin and unit and low level WC, chrome affect heated towel rail, luxury vinyl flooring, extractor and UPVC double glazed window to side aspect.