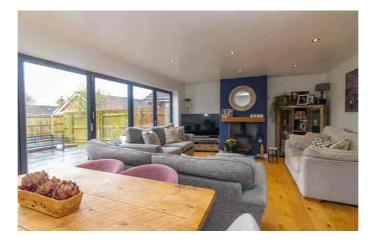

# **LOUNGE DINING ROOM**

13' 8"  $\times$  20' 6" (4.17m  $\times$  6.25m) With feature five section aluminium bi fold door to rear aspect, , inset wood burning stone, oak flooring, two radiators, t.v point, and built in storage cupboard and spot lighting.