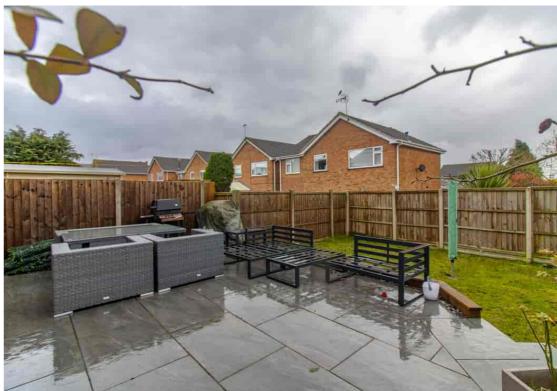

### **OUTSIDE**

The property benefits from an extensive block paved and gravelled driveway providing off road parking for multiple vehicles, single garage with up and over door. There is side gated access leading to the rear garden which has a raised porcelain patio area and lawned garden.