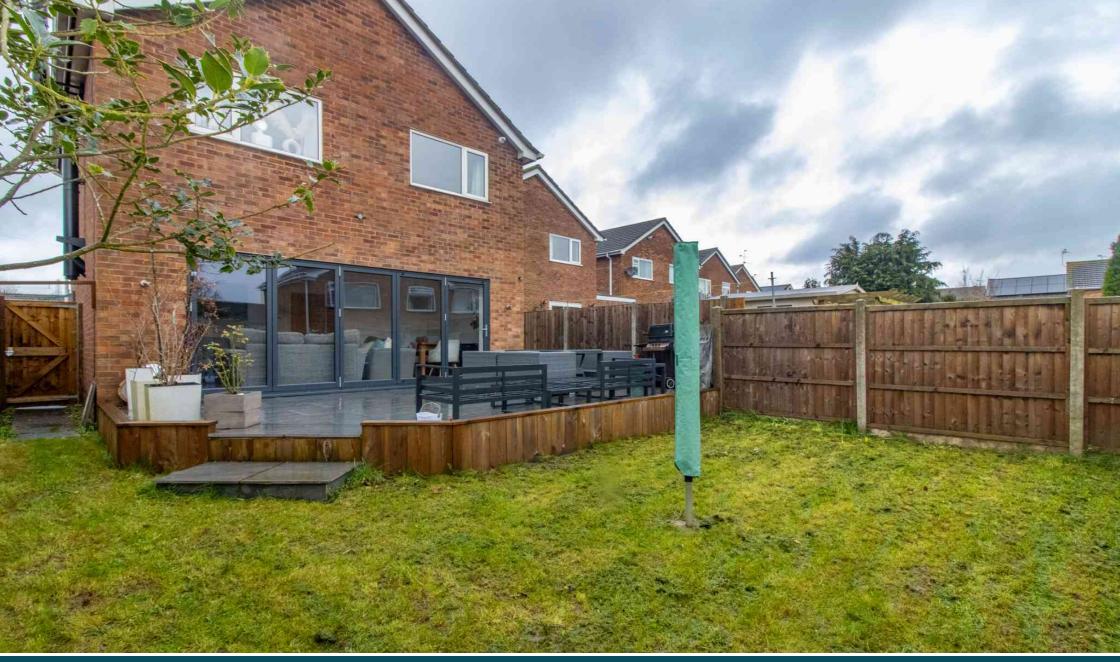

### **OUTSIDE**

The property benefits from an extensive block paved and gravelled driveway providing off road parking for multiple vehicles, single garage with up and over door. There is side gated access leading to the rear garden which has a raised porcelain patio area and lawned garden.